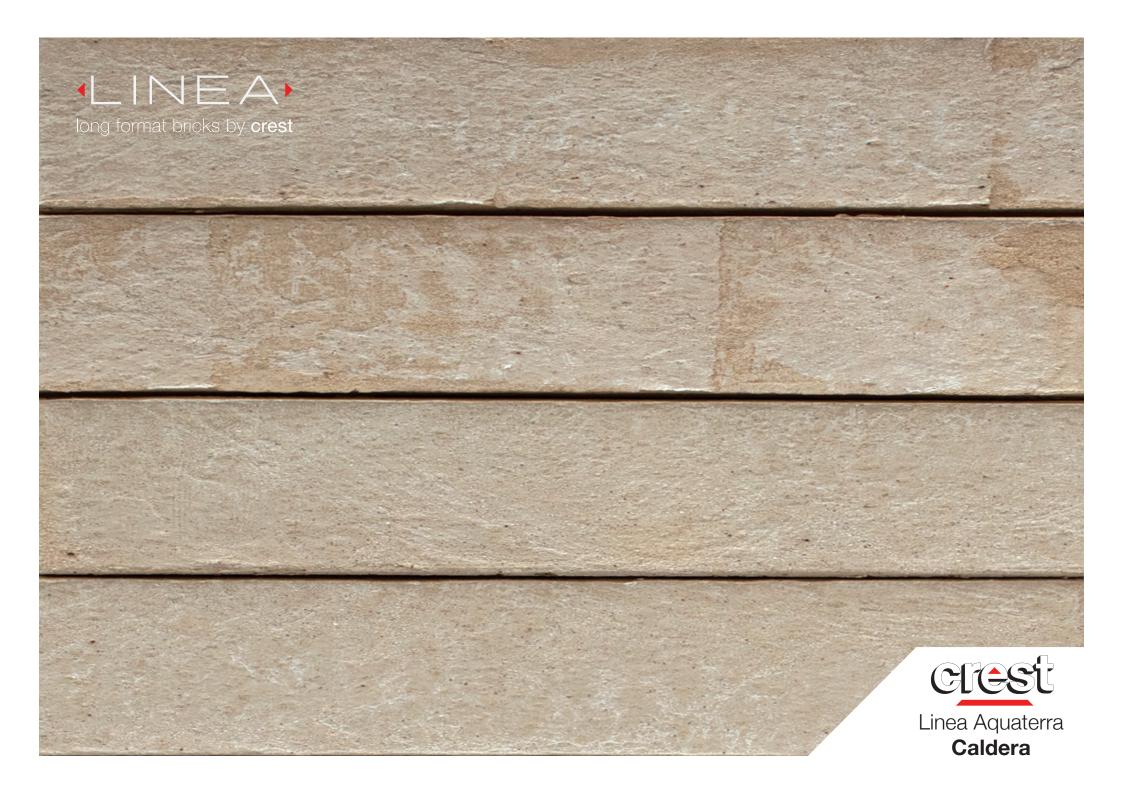

## Caldera Linea Aquaterra

The 'Linea Aquaterra' range of long format bricks lend themselves to a wide range of building applications and architectural styles, for both commercial and residential. The Linea Aquaterra bricks have a very natural finish with softer texture. The reverse face of these bricks can also be used to good effect.

## 365 x 90 x **52mm**

compressive strength: ≥ 35 N/mm<sup>2</sup>

water absorption:  $\leq 6\%$ 

durability: FL / F2

weight per pack: 1430kg

pack size: 357

active soluble salts content: Class S2

dry weight per brick: 4kg