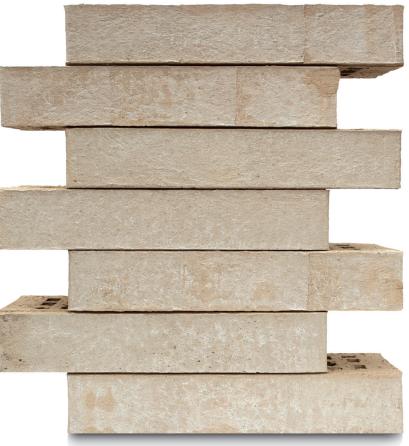

## Caldera Linea Aquaterra

The 'Linea Aquaterra' range of long format bricks lend themselves to a wide range of building applications and architectural styles, for both commercial and residential. The Linea Aquaterra bricks have a very natural finish with softer texture. The reverse face of these bricks can also be used to good effect.

## 365 x 90 x **52mm**

compressive strength: ≥ 35 N/mm<sup>2</sup>

water absorption:  $\leq 6\%$ 

durability: FL / F2

weight per pack: 1430kg

pack size: 357

active soluble salts content: Class S2

dry weight per brick: 4kg